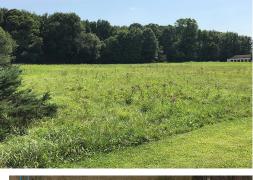

Real estate features 8.4 acres total, mostly open land w/ some trees along borders. 30' x 60' pole barn w/ 16' x 60' addition, separate elec. meter. Three parcels (parcel #32-00375.000, #32-00267.000, #32-00268.000.) Two mobile homes out front (approx. 1990 & 1996 models) plus storage sheds. Good rental history. Current income \$1,125 per month. Tenants have been renting 11 years and 1+ years. Taxes are \$203.77 per half year on each mobile home plus \$627.95 per half year on adjoining 7.5 acres. **NOTE:** Walk this land at your convenience. Building & mobile homes will be open auction day at 5:00 PM.