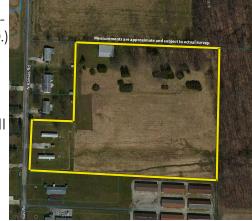

## 8.4 Acres w/ 46' x 60' Pole Barn Plus 2 Mobile Homes 3 Separate Parcels Selling Together - 2 Active Tenants WAYNE CO. – GREEN TWP. – ORRVILLE SCHOOLS Online and On-site Bidding Available

## ABSOLUTE AUCTION, all sells to the highest bidder. LOCATION: 2155 & 2181 N. KANSAS RD., ORRVILLE, OH 44667

Directions: From US-RT 30 take SR-57 north to Church Rd., go west to Kansas Rd. and north to address. Watch for KIKO signs.

Real estate features 8.4 acres total, mostly open land w/ some trees along borders. 30' x 60' pole barn w/ 16' x 60' addition, separate elec. meter. Three parcels (parcel #32-00375.000, #32-00267.000, #32-00268.000.) Two mobile homes out front (approx. 1990 & 1996 models) plus storage sheds. Good rental history. Current income \$1,125 per month. Tenants have been renting 11 years and 1+ years. Taxes are \$203.77 per half year on each mobile home plus \$627.95 per half year on adjoining 7.5 acres. **NOTE:** Walk this land at your convenience. Building & mobile homes will be open auction day at 5:00 PM.