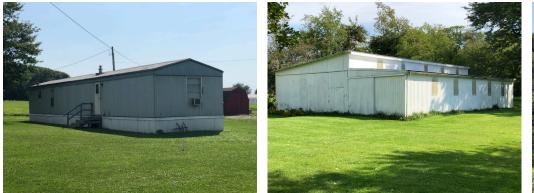

## 8.4 Acres w/ 46' x 60' Pole Barn Plus 2 Mobile Homes 3 Separate Parcels Selling Together - 2 Active Tenants WAYNE CO. – GREEN TWP. – ORRVILLE SCHOOLS Online and On-site Bidding Available

Real estate features 8.4 acres total, mostly open land w/ some trees along borders. 30' x 60' pole barn w/ 16' x 60' addition, separate elec. meter. Three parcels (parcel #32-00375.000, #32-00267.000, #32-00268.000.) Two mobile homes out front (approx. 1990 & 1996 models) plus storage sheds. Good rental history. Current income \$1,125 per month. Tenants have been renting 11 years and 1+ years. Taxes are \$203.77 per half year on each mobile home plus \$627.95 per half year on adjoining 7.5 acres. **NOTE:** Walk this land at your convenience. Building & mobile homes will be open auction day at 5:00 PM.